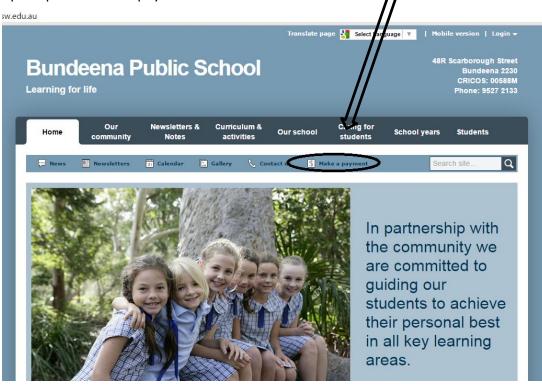

## How?

Payments can be made using either a Visa or MasterCard credit or debit card. The payment page is accessed from the front page of the schools website by selecting <u>\$ Make a payment.</u>

Log onto School site at www.bundeena-p.schools.nsw.edu.au. Click on "\$ Make a Payment" and follow the prompts to make a payment via Visa or MasterCard